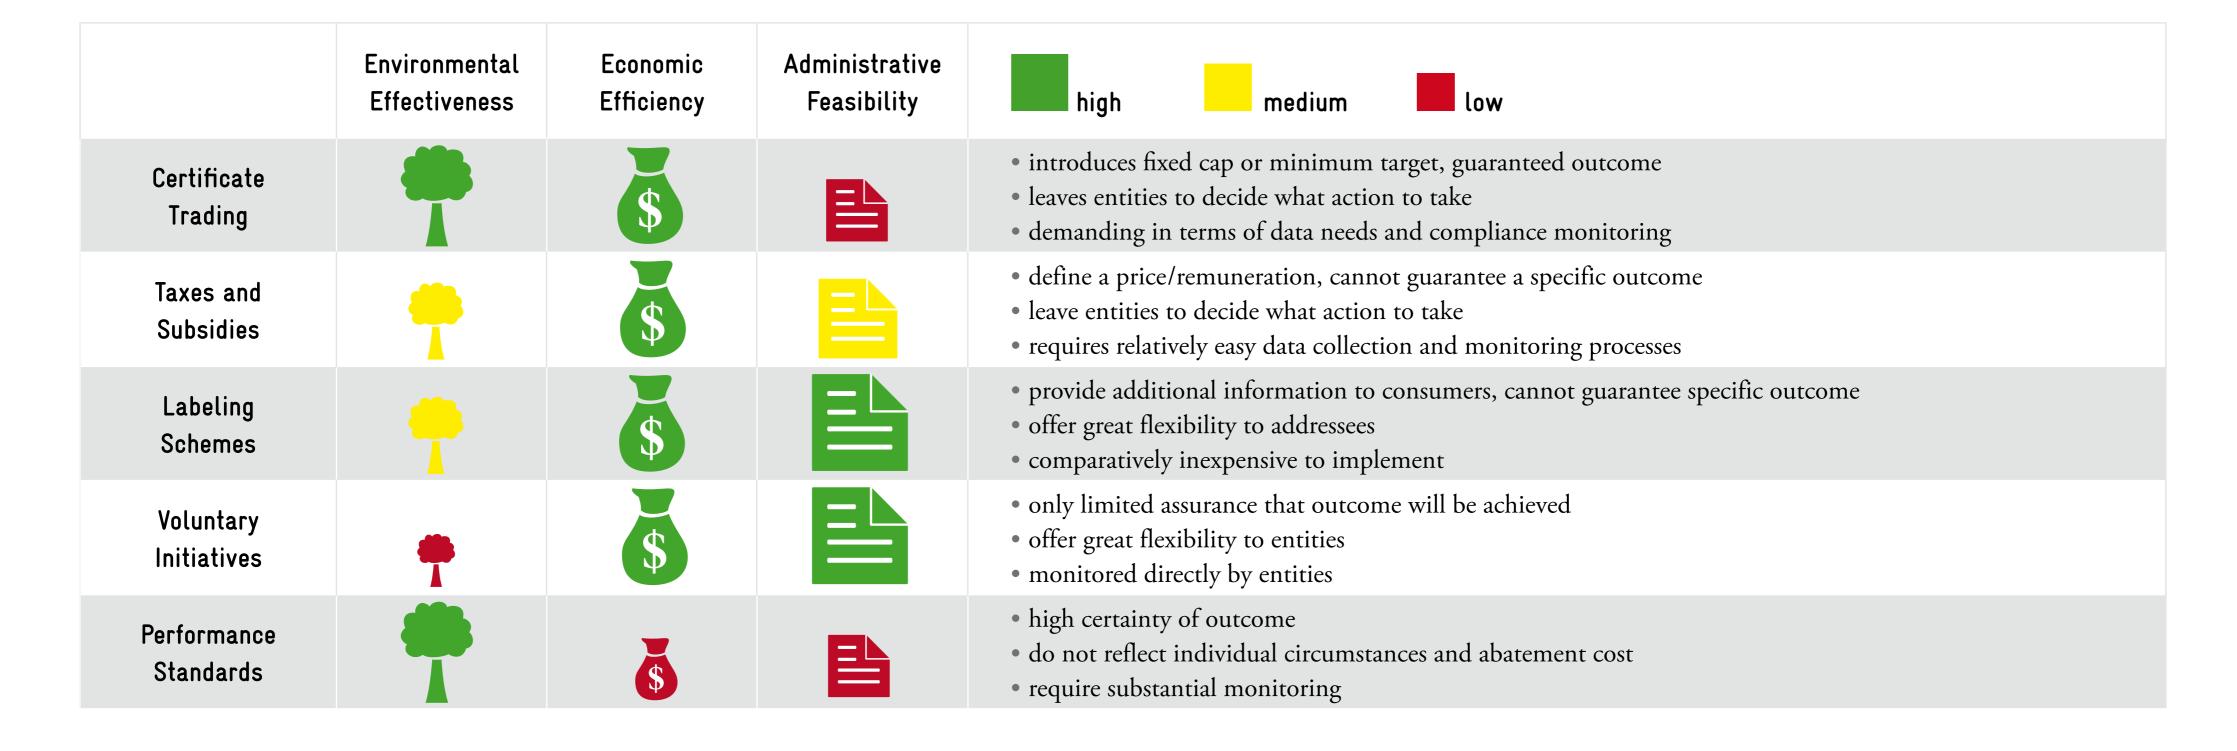

## Instruments for Sustainable Energy Policy

8

A number of policy instruments are available to guide behavioral choices and investment decisions towards greater energy sustainability. Choosing suitable instruments depends on the sector as well as on the instrument's environmental effectiveness, economic efficiency, and administrative feasibility. If several instruments are used simultaneously, their potential interactions need to be considered.

## Identifying the best approach: criteria for instrument choice