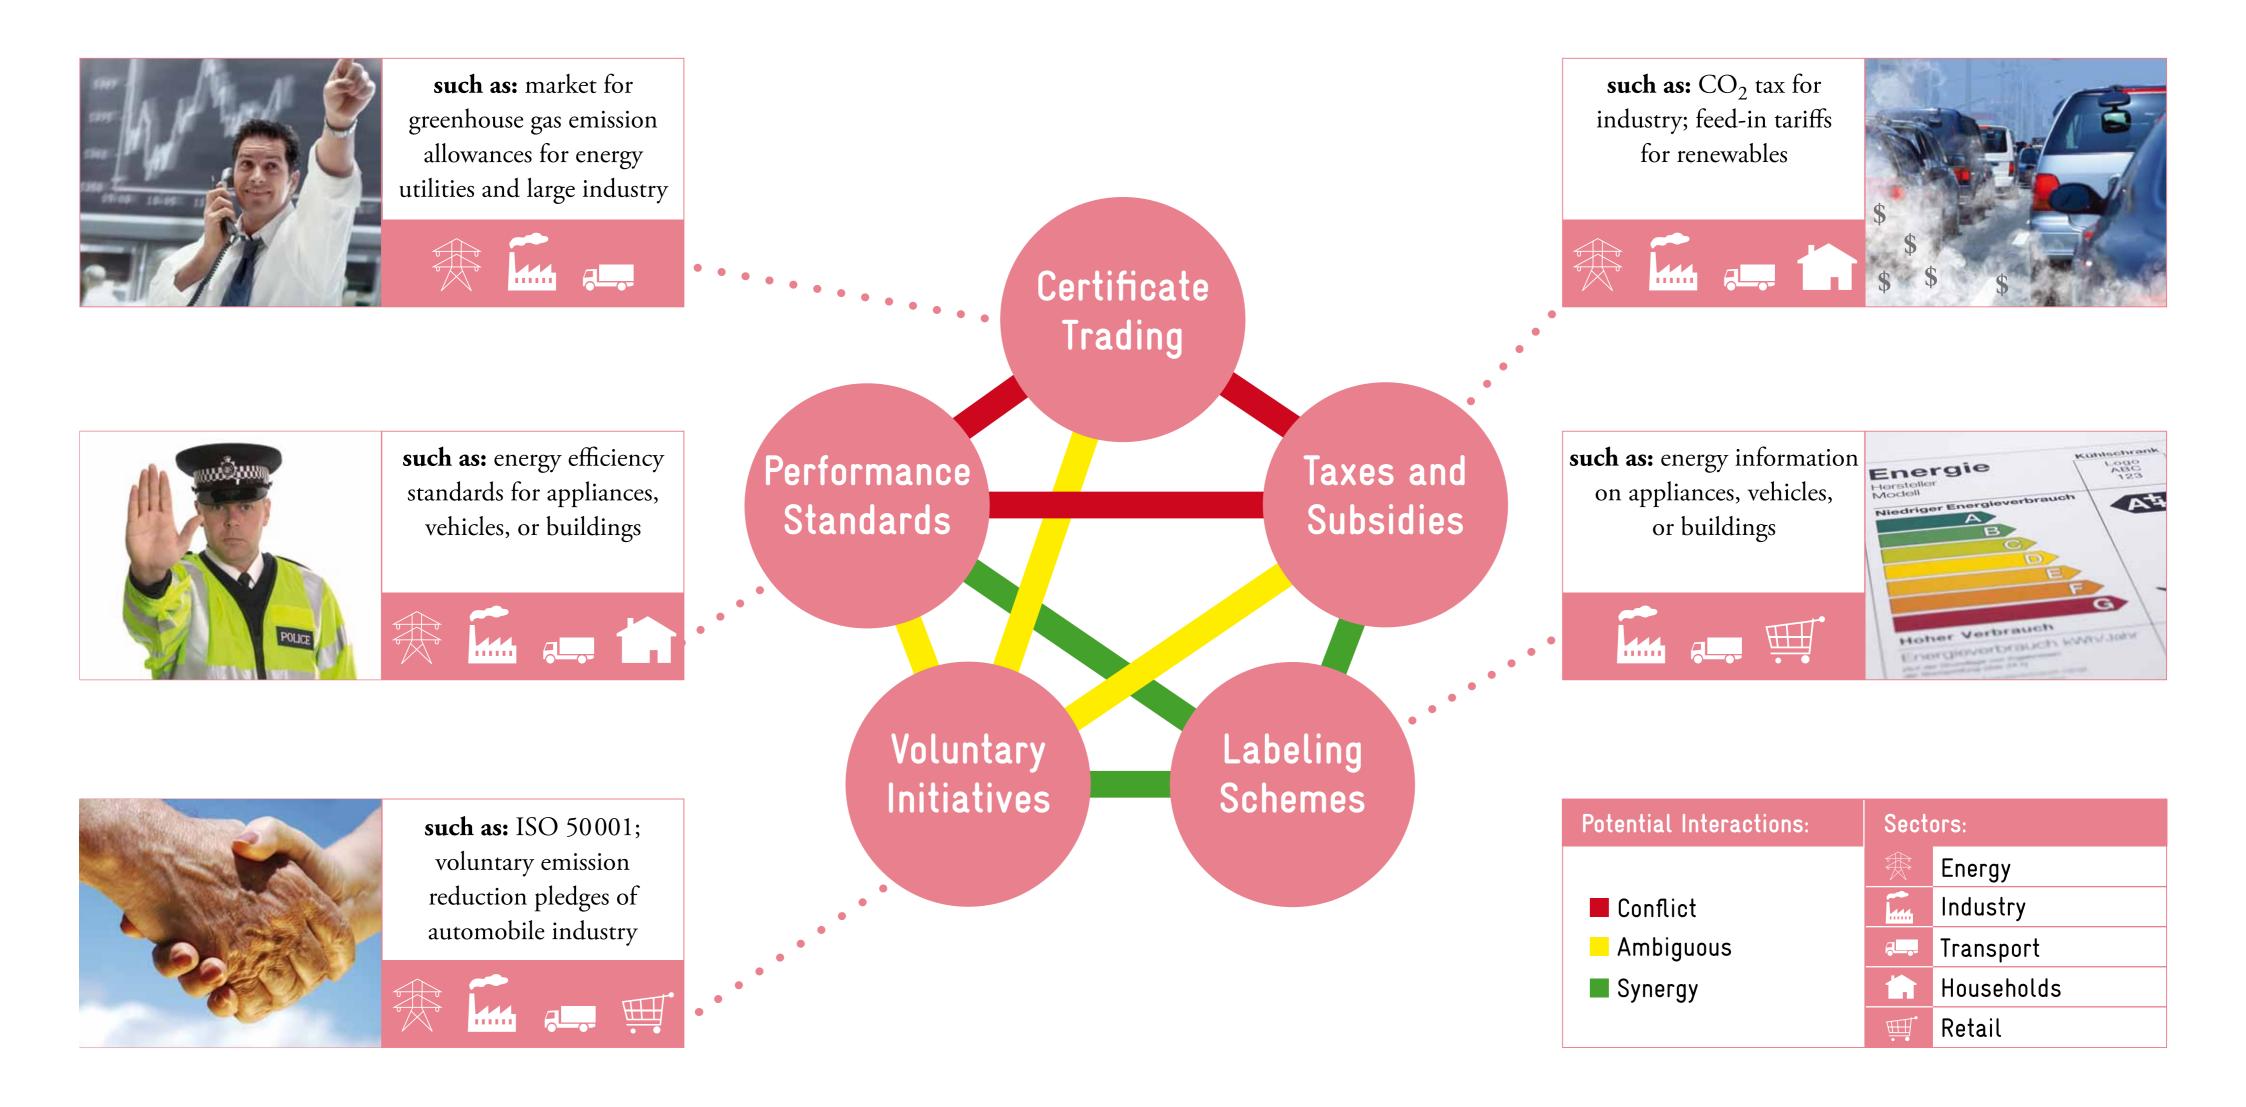

## Instruments for Sustainable Energy Policy

8

A number of policy instruments are available to guide behavioral choices and investment decisions towards greater energy sustainability. Choosing suitable instruments depends on the sector as well as on the instrument's environmental effectiveness, economic efficiency, and administrative feasibility. If several instruments are used simultaneously, their potential interactions need to be considered.

## Suitability and potential interaction of policy instruments